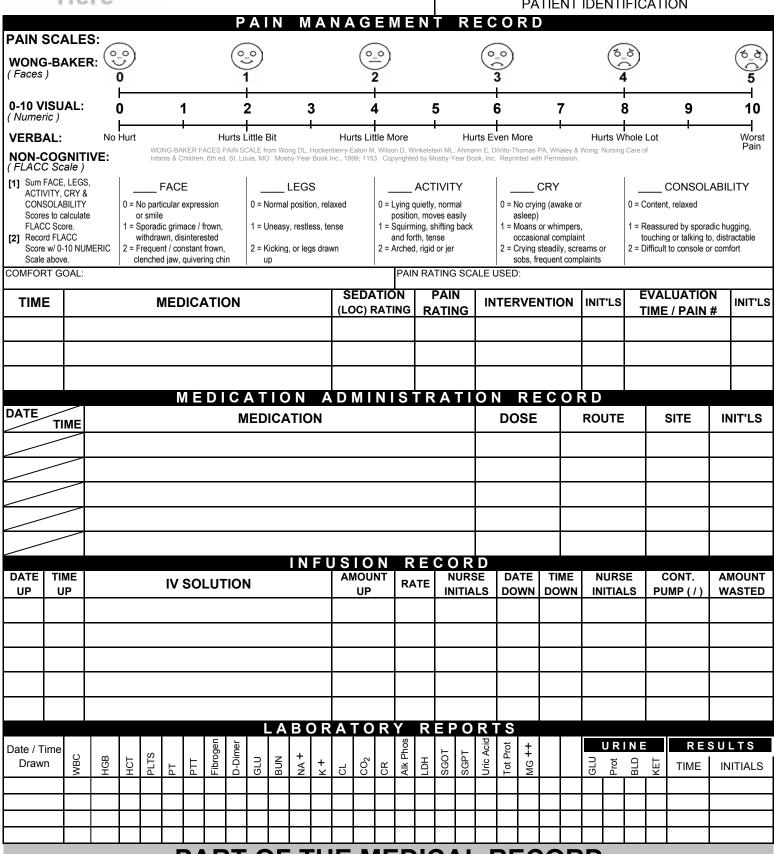

### **PAIN MANAGEMENT:**

Initially, before and after interventions, and prior to transfer (see hospital standard - pain assessment to be documented at least every 8 hrs).

Logo Here