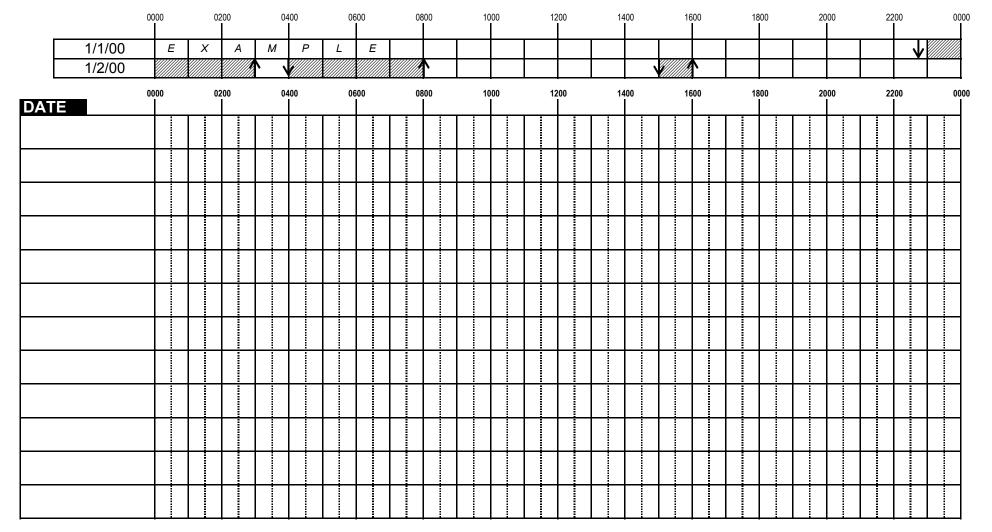

**INSTRUCTIONS:** Mark your bedtime with an arrow pointing down. Shade in times when you were asleep; 1/2 of a box for half an hour of sleep, 1/4 of a box for 15 minutes of sleep, etc. Include nap times. Leave the hours you are awake blank. Mark the time you got up with an arrow pointing up.

**EXAMPLE:** On January 1st, this individual went to bed at 10:45 pm, fell asleep at 11:00 pm and woke up again at 3:00 am (now January 2nd). This individual went back to sleep at 4:00am, and woke up for the day at 8:00am. Later that day, this individual took a nap from 3:00pm to 4:00pm.