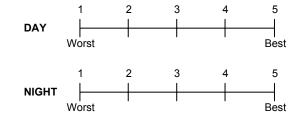

☐ Yes ☐ No

8. We all try to personalize care to meet your individual needs. Which staff members "made the difference" in helping to make you feel good about your stay with us?

Please explain

9. Please rate quality of nursing care you received by drawing an "X" on bar graphs below.